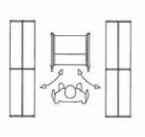

Book trolleys belong to the most important working tools in a library. We have taken a closer look at the working processes with existing book trolleys and wanted to make a change:

It was our goal to create a book trolley which avoids the strenuous sideward bend in order to reach for the books. We built a trolley where books are placed safely and stable on slanted boards, with clear indications which are not distributed on two different sides and for which you do not have to turn your head to the side. The books are easy to access and can be placed in the shelf with only a short turn of your body. This trolley is not clumsy at all when moving fully loaded from one shelf row to the other and it can be easily turned on the spot and it has the handle at the perfect for small as well as tall employees. It's a truly ergonomic trolley!

## Book and Presentation Trolley CROSSRUNNER

Ergonomic concept for book trolleys with side handles for varying the hand-reach height of the individual employees. The slanted corpus guarantees a safe stand of the media on four different levels in a user-friendly height. The media are facing towards the employee and be easily stored in the book shelves to the left and right. Besides transporting books this trolley can also be used for presentation purposes. An additional add-on sign is available for lettering.

Comfortable storing to the left and right with max. 90° body turn.

Top view