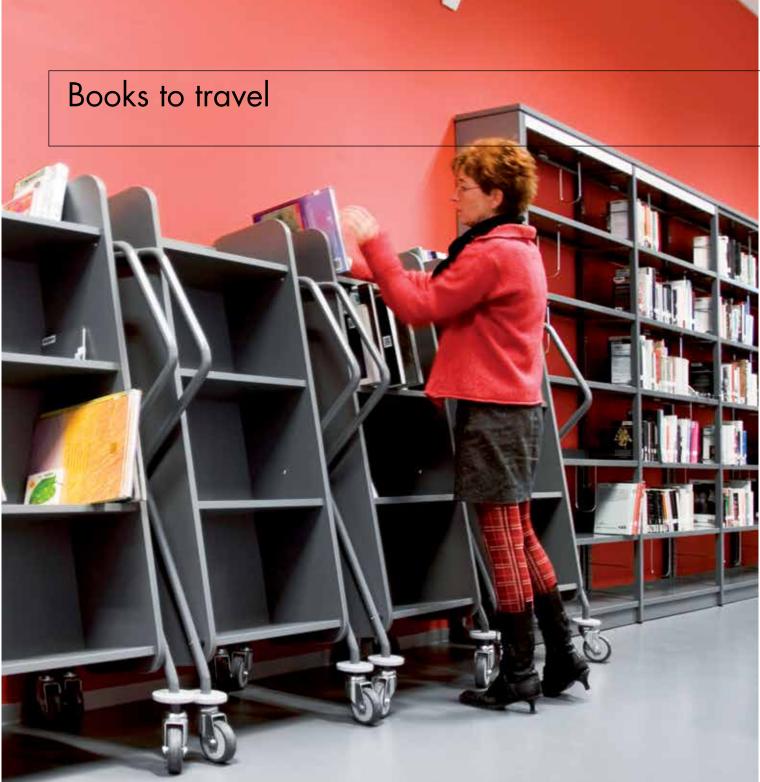

Book trolleys belong to the most important working tools in a library. We have taken a closer look at the working processes with existing book trolleys and wanted to make a change:

It was our goal to create a book trolley which avoids the strenuous sideward bend in order to reach for the books. We built a trolley where books are placed safely and stable on slanted boards, with clear indications which are not distributed on two different sides and for which you do not have to turn your head to the side. The books are easy to access and can be placed in the shelf with only a short turn of your body. This trolley is not clumsy at all when moving fully loaded from one shelf row to the other and it can be easily turned on the spot and it has the handle at the perfect for small as well as tall employees. It's a truly ergonomic trolley!

## Book and Presentation Trolley CROSSRUNNER

Ergonomic concept for book trolleys with side handles for varying the hand-reach height of the individual employees. The slanted corpus guarantees a safe stand of the media on four different levels in a user-friendly height. The media are facing towards the employee and be easily stored in the book shelves to the left and right. Besides transporting books this trolley can also be used for presentation purposes. An additional add-on sign is available for lettering.

Comfortable storing to the left and right with max. 90° body turn.

Top view