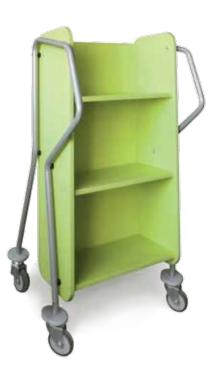

## Book and Presentation Trolley CROSSRUNNER

Ergonomic concept for book trolleys with side handles for varying the hand-reach height of the individual employees. The slanted corpus guarantees a safe stand of the media on four different levels in a user-friendly height. The media are facing towards the employee and be easily stored in the book shelves to the left and right. Besides transporting books this trolley can also be used for presentation purposes. An additional add-on sign is available for lettering.

## Mini-CROSSRUNNER, WE 12M Same description as its big brother but W 610 mm, D 540 mm, H 1220 mm, insert height 325 mm, and therefore also suitable for binder height, board depth 250 mm

Order No. B 7837 .00 BW

## **CROSSRUNNER, WE 12**

Frame from round steel Ø 25 mm, lacquered.
Wooden body veneered/plastic coated. 1 2 3
4 wheels Ø 100 mm, treads from grey rubber.
W 610 mm, D 540 mm, H 1400 mm,
Shelving height 310 mm, board depth 250 mm
For protection of building walls and doors,
our CROSSRUNNER is also available with
protection rubber rings above the wheels.