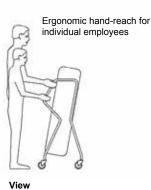

## Book and Presentation Trolley CROSSRUNNER

Ergonomic concept for book trolleys with side handles for varying the hand-reach height of the individual employees. The slanted corpus guarantees a safe stand of the media on four different levels in a user-friendly height. The media are facing towards the employee and be easily stored in the book shelves to the left and right. Besides transporting books this trolley can also be used for presentation purposes. An additional add-on sign is available for lettering.

Comfortable storing to the left and right with max. 90° body turn.

Top view