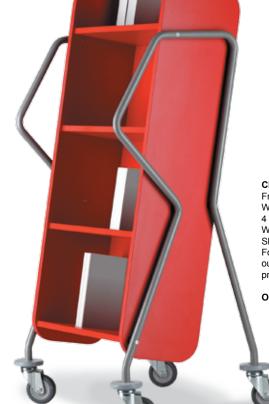

## Book and Presentation Trolley CROSSRUNNER

Ergonomic concept for book trolleys with side handles for varying the hand-reach height of the individual employees. The slanted corpus guarantees a safe stand of the media on four different levels in a user-friendly height. The media are facing towards the employee and be easily stored in the book shelves to the left and right. Besides transporting books this trolley can also be used for presentation purposes. An additional add-on sign is available for lettering.

## **CROSSRUNNER, WE 12**

Frame from round steel Ø 25 mm, lacquered.
Wooden body veneered/plastic coated. 1 2 3
4 wheels Ø 100 mm, treads from grey rubber.
W 610 mm, D 540 mm, H 1400 mm,
Shelving height 310 mm, board depth 250 mm
For protection of building walls and doors,
our CROSSRUNNER is also available with
protection rubber rings above the wheels.