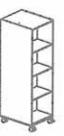

#### Order-No.

| 0 | 100 [–]<br>000 [–]<br>200 [–] |
|---|-------------------------------|
|---|-------------------------------|

Available colours and designs on wheels on page 58.

Shelf Tower (no pic.) Free-standing, on wheels, of which 2 with stops. 3 fixed shelf boards on both sides, insert height approx. 384 mm. Wooden body, plastic coated, W 520 mm, D 640 mm, H 1750 mm