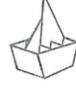

# Summer, Sun, Beach and a nice Picture Book

Design your kids' area like a beach and your youngest readers will feel like on vacation there. The prominent picture book boxes are shaped like sailing boats and have a signal effect. The hull is ascending to the front and underlines the dynamics of ships giving you the option to place the books by age: the flat rear for the very young ones – the bow for the older ones. The reading ships are available with either 6 shelves or with 4 shelves and an additional table board. The direct assignment of the reading tables to the storing furniture creates optimum exciting selection and reading options while standing or sitting.

**Reading Ship** 

Free-standing. With 6 shelves 300/300 mm for approx. 150 picture books; wooden body, plastic coated, incl. grooved rubber mat, total length 1153 mm, H 1385mm, W 660mm.

Order-No. B 9550 000 [\_]