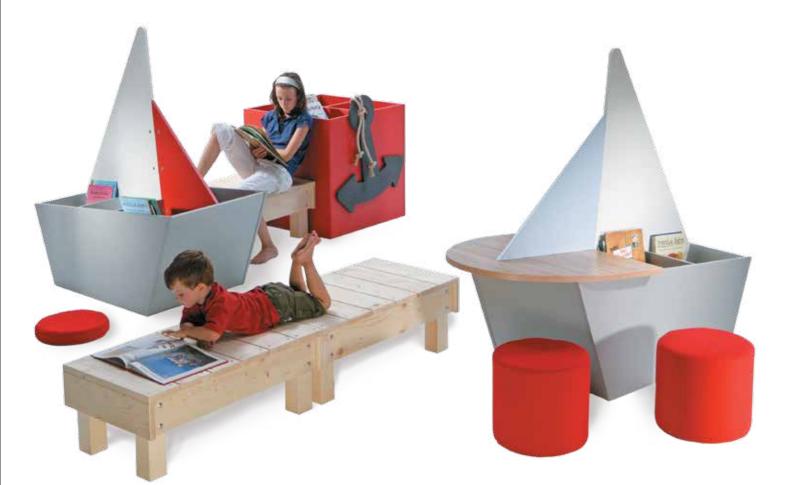

# Summer, Sun, Beach and a nice Picture Book

Design your kids' area like a beach and your youngest readers will feel like on vacation there. The prominent picture book boxes are shaped like sailing boats and have a signal effect. The hull is ascending to the front and underlines the dynamics of ships giving you the option to place the books by age: the flat rear for the very young ones – the bow for the older ones. The reading ships are available with either 6 shelves or with 4 shelves and an additional table board. The direct assignment of the reading tables to the storing furniture creates optimum exciting selection and reading options while standing or sitting.

The reading ships can be placed free-standing and be randomly combined with additional beach accessories. Wooden landing stages for sitting underline the outdoor character of this water world and invite to immediate reading. Square picture book boxes in various heights and round seat pillars add to the combination options, too.

**Reading Ship** 

Free-standing. With 6 shelves 300/300 mm for approx. 150 picture books; wooden body, plastic coated, incl. grooved rubber mat, total length 1153 mm, H 1385mm, W 660mm.

Order-No. B 9550 000 [\_]

# Reading Ship with Table Board

Free-standing.

With 4 shelves 300/300 mm for approx. 100 picture books; wooden body and table board, plastic coated, incl. grooved rubber mat,

total length 1448 mm, H 1385 mm, W 760 mm.

## Anchor

For combination with shelf tower, shelf side panel picture book box H 720/520 mm, MDF black with rope. W 660 mm, D 20 mm, H 680 mm

Order-No. B 9555 000

#### Seat Pillar

Light seating furniture, suitable for kids, with with rigid foam filling and integrated foam pad for sitting. Height 340 mm, Diameter 350 mm

Order-No.

B 9590 001 red B 9590 002 black