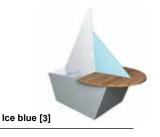

# Summer, Sun, Beach and a nice Picture Book

Design your kids' area like a beach and your youngest readers will feel like on vacation there. The prominent picture book boxes are shaped like sailing boats and have a signal effect. The hull is ascending to the front and underlines the dynamics of ships giving you the option to place the books by age: the flat rear for the very young ones – the bow for the older ones. The reading ships are available with either 6 shelves or with 4 shelves and an additional table board. The direct assignment of the reading tables to the storing furniture creates optimum exciting selection and reading options while standing or sitting.

# Reading Ship with Table Board

Free-standing.

With 4 shelves 300/300 mm for approx. 100 picture books; wooden body and table board, plastic coated, incl. grooved rubber mat,

total length 1448 mm, H 1385 mm, W 760 mm.

Order-No. B 9551 000 [\_]

Please add the selected colour code to the last digit of the Order No.

Stage for Sitting Free-standing or random combination. For reading and dreaming. Robust, untreated solid wood for a natural surface. W 895 mm, H 340 mm, D 520 mm