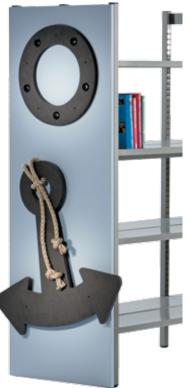

#### Porthole

For combination with shelf tower, shelf side panels. Picture book box H 720/520 mm MDF black, diameter 400 mm.

Order-No. B 9555 001

## Anchor

For combination with shelf tower, shelf side panel picture book box H 720/520 mm, MDF black with rope. W 660 mm, D 20 mm, H 680 mm

Order-No. B 9555 000