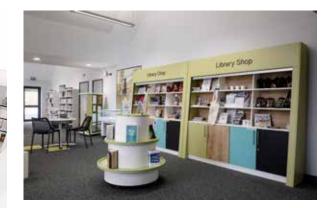

CASE STUDY

The design concept grabbed the chance to have fun with colour and supplied modular furniture along with comfortable seating to give the library a modern feel.

Ratio shelving creates a contemporary feel, complements the furniture used throughout the space and allows for flexibility to meet the demands of the library's day to day events and activities.