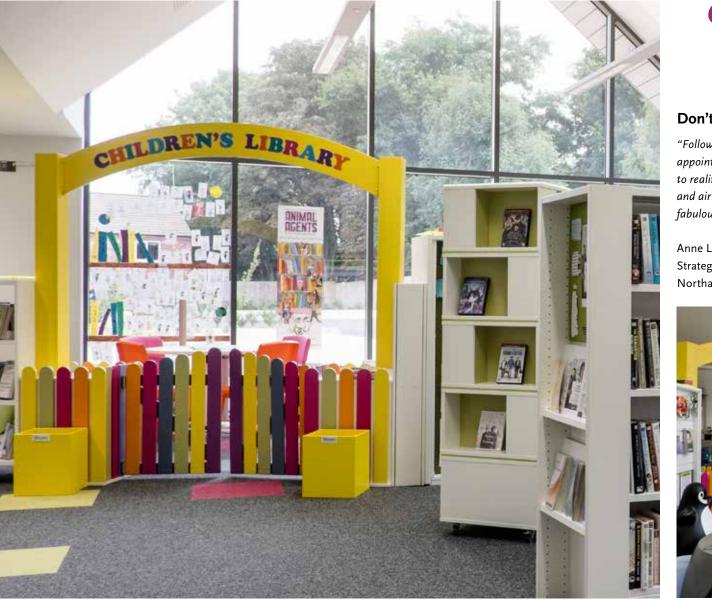

Anne Lovely Strategic Manager Northamptonshire Libraries and Information Service

The Children's Area is full of colourful, exciting furniture to keep the young ones' attention within the space. All furniture is durable and hardwearing to ensure easy cleaning and maintenance. Lightweight browsers and working table, both on castors which allows for flexibility to create different arrangements when needed.