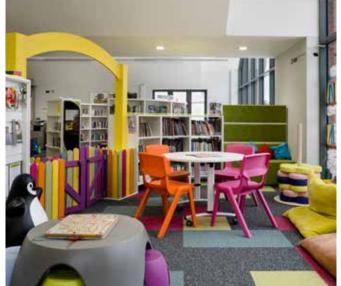

Anne Lovely Strategic Manager Northamptonshire Libraries and Information Service

The Children's Area is full of colourful, exciting furniture to keep the young ones' attention within the space. All furniture is durable and hardwearing to ensure easy cleaning and maintenance. Lightweight browsers and working table, both on castors which allows for flexibility to create different arrangements when needed.