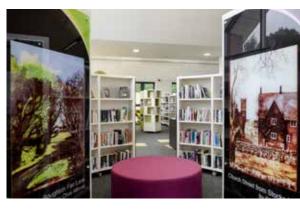

CASE STUDY

The design concept grabbed the chance to have fun with colour and supplied modular furniture along with comfortable seating to give the library a modern feel.

Ratio shelving creates a contemporary feel, complements the furniture used throughout the space and allows for flexibility to meet the demands of the library's day to day events and activities.